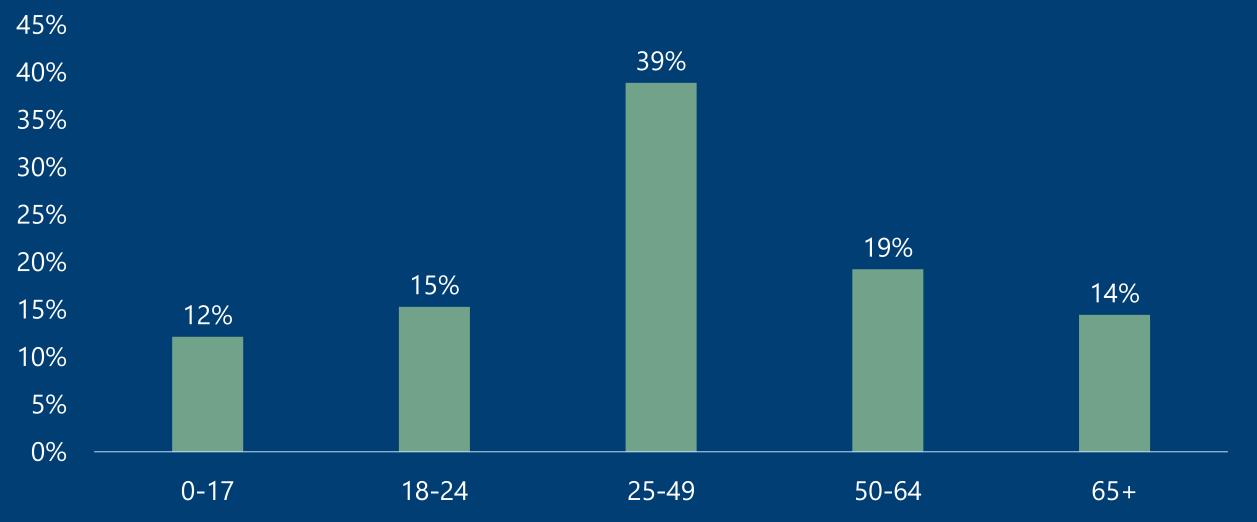

# Harnett County COVID-19 Cases

September 18, 2020

strong roots • new growth

| County            | Laboratory<br>Confirmed<br>Cases | Active Cases | Recovered<br>Cases | Deaths |
|-------------------|----------------------------------|--------------|--------------------|--------|
| Harnett<br>County | 1987                             | 269          | 1605               | 51     |
|                   |                                  |              |                    |        |

\*Data reported as of September 18, 2020

#### Harnett COVID-19 Cases



Total Cases Per Week



## Confirmed Cases by Age



#### Positive Cases By Race



#### Positive Cases by Ethnicity



### Confirmed Cases by Gender



#### COVID-19 Deaths by Age



### Deaths by Gender



# Harnett County Health Department 910-893-7550 www.harnett.org/health