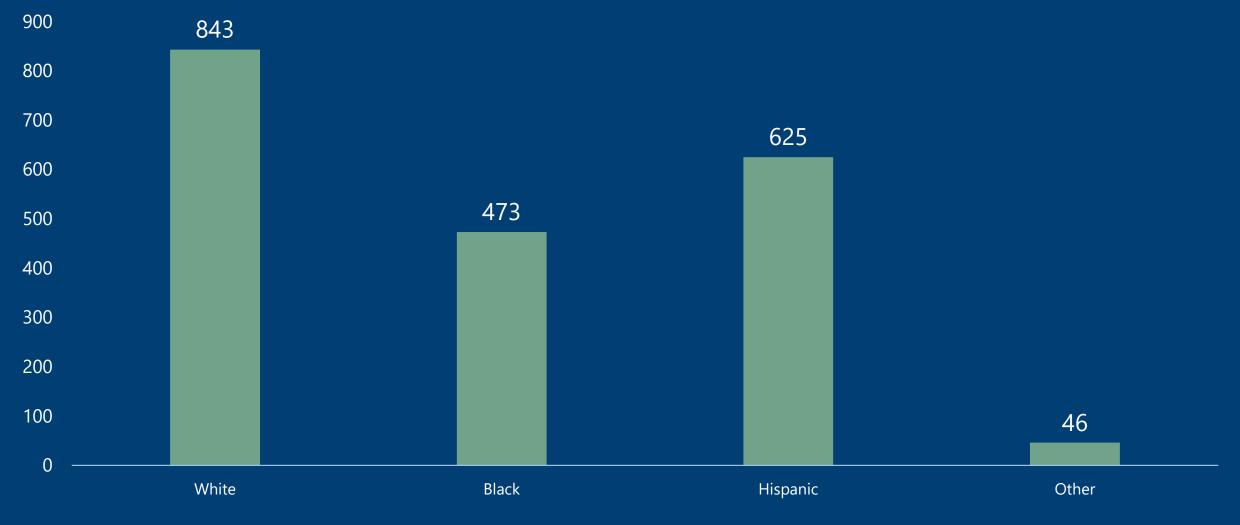

# Harnett County COVID-19 Cases

September 18, 2020

strong roots • new growth

| County            | Laboratory<br>Confirmed<br>Cases | Active Cases | Recovered<br>Cases | Deaths |
|-------------------|----------------------------------|--------------|--------------------|--------|
| Harnett<br>County | 1987                             | 269          | 1605               | 51     |
|                   |                                  |              |                    |        |

\*Data reported as of September 18, 2020

#### Harnett COVID-19 Cases



Total Cases Per Week



## Confirmed Cases by Age



#### Positive Cases By Race



#### Positive Cases by Ethnicity



### Confirmed Cases by Gender



#### COVID-19 Deaths by Age



### Deaths by Gender



# Harnett County Health Department 910-893-7550 www.harnett.org/health