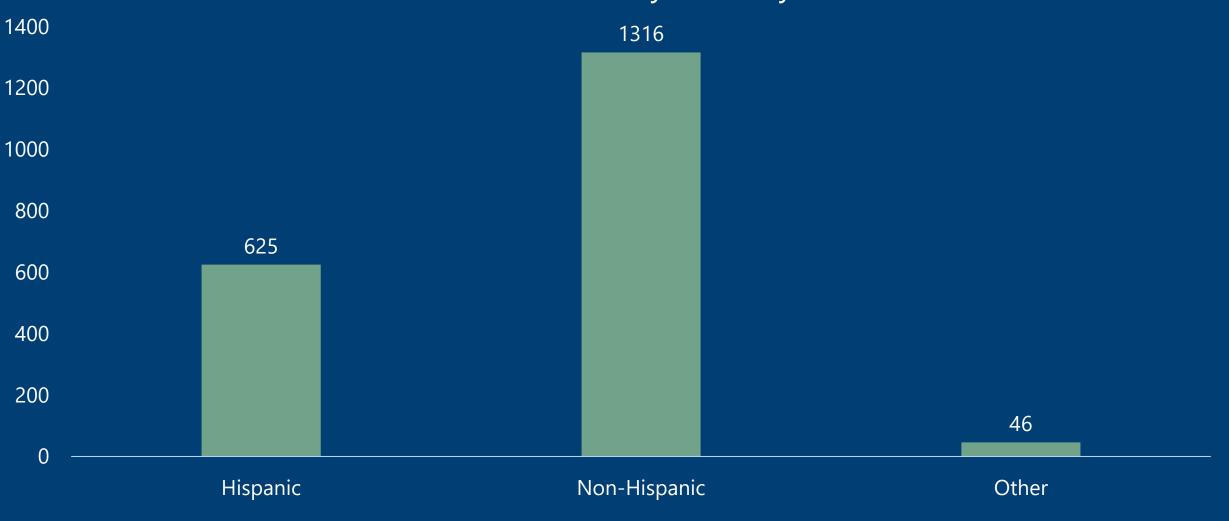

# Harnett County COVID-19 Cases

September 18, 2020

strong roots • new growth

| County            | Laboratory<br>Confirmed<br>Cases | Active Cases | Recovered<br>Cases | Deaths |
|-------------------|----------------------------------|--------------|--------------------|--------|
| Harnett<br>County | 1987                             | 269          | 1605               | 51     |
|                   |                                  |              |                    |        |

\*Data reported as of September 18, 2020

#### Harnett COVID-19 Cases



Total Cases Per Week



## Confirmed Cases by Age



#### Positive Cases By Race



#### Positive Cases by Ethnicity



### Confirmed Cases by Gender



#### COVID-19 Deaths by Age



### Deaths by Gender



# Harnett County Health Department 910-893-7550 www.harnett.org/health