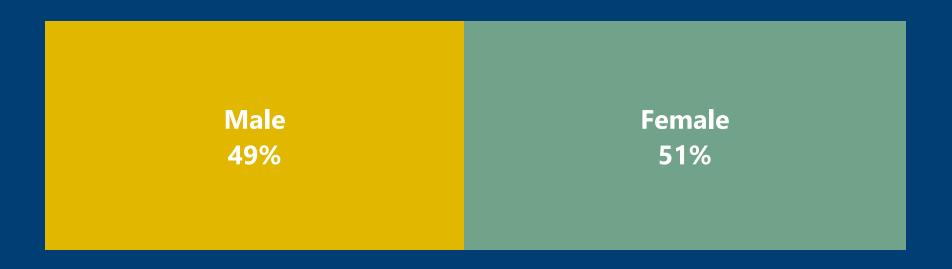

# Harnett County COVID-19 Cases

September 18, 2020

strong roots • new growth

| County            | Laboratory<br>Confirmed<br>Cases | Active Cases | Recovered<br>Cases | Deaths |
|-------------------|----------------------------------|--------------|--------------------|--------|
| Harnett<br>County | 1987                             | 269          | 1605               | 51     |
|                   |                                  |              |                    |        |

\*Data reported as of September 18, 2020

#### Harnett COVID-19 Cases



Total Cases Per Week



## Confirmed Cases by Age



#### Positive Cases By Race



#### Positive Cases by Ethnicity



### Confirmed Cases by Gender



#### COVID-19 Deaths by Age



### Deaths by Gender



# Harnett County Health Department 910-893-7550 www.harnett.org/health