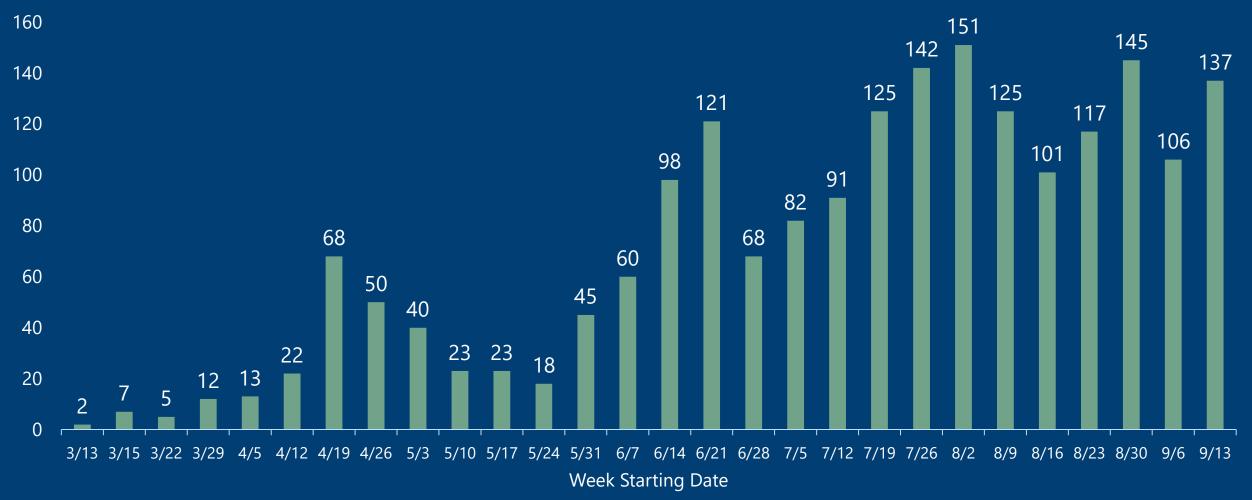

# Harnett County COVID-19 Cases

September 18, 2020

strong roots • new growth

| County            | Laboratory<br>Confirmed<br>Cases | Active Cases | Recovered<br>Cases | Deaths |
|-------------------|----------------------------------|--------------|--------------------|--------|
| Harnett<br>County | 1987                             | 269          | 1605               | 51     |
|                   |                                  |              |                    |        |

\*Data reported as of September 18, 2020

#### Harnett COVID-19 Cases



Total Cases Per Week



## Confirmed Cases by Age



#### Positive Cases By Race



#### Positive Cases by Ethnicity



### Confirmed Cases by Gender



#### COVID-19 Deaths by Age



### Deaths by Gender



# Harnett County Health Department 910-893-7550 www.harnett.org/health