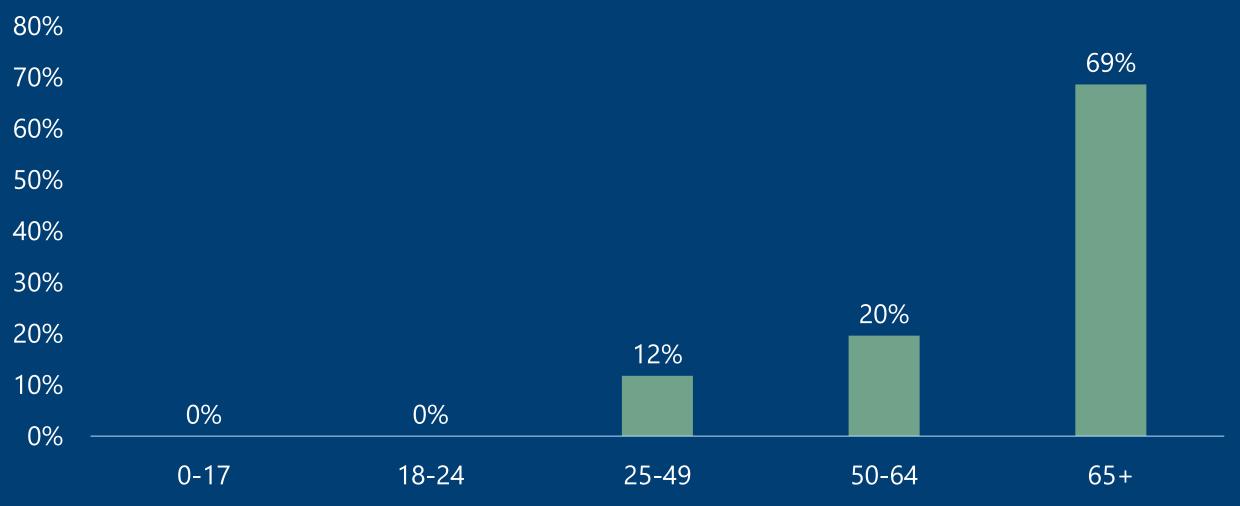

# Harnett County COVID-19 Cases

September 18, 2020

strong roots • new growth

| County            | Laboratory<br>Confirmed<br>Cases | Active Cases | Recovered<br>Cases | Deaths |
|-------------------|----------------------------------|--------------|--------------------|--------|
| Harnett<br>County | 1987                             | 269          | 1605               | 51     |
|                   |                                  |              |                    |        |

\*Data reported as of September 18, 2020

#### Harnett COVID-19 Cases



Total Cases Per Week



## Confirmed Cases by Age



#### Positive Cases By Race



#### Positive Cases by Ethnicity



### Confirmed Cases by Gender



#### COVID-19 Deaths by Age



### Deaths by Gender



# Harnett County Health Department 910-893-7550 www.harnett.org/health