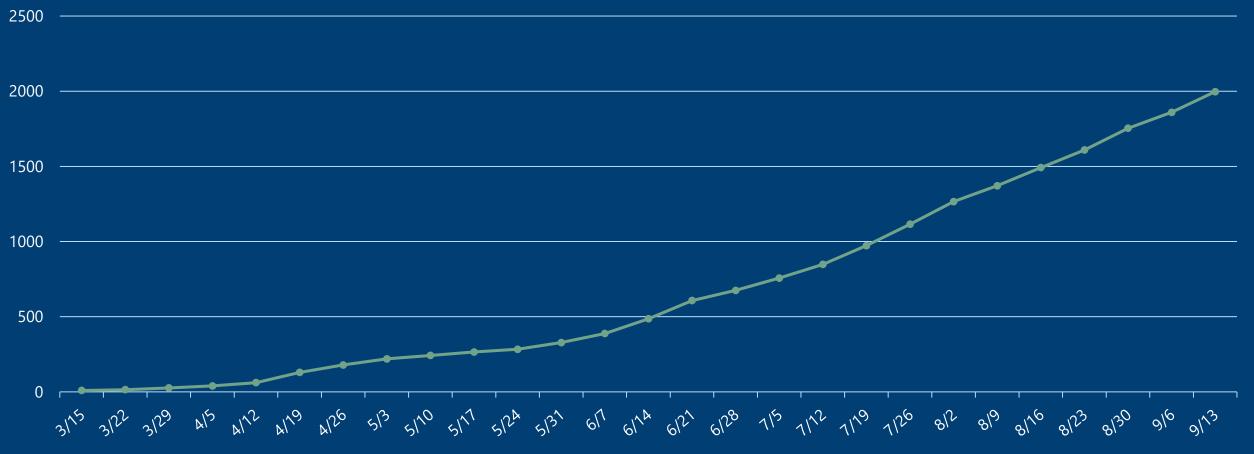

# Harnett County COVID-19 Cases

September 18, 2020

strong roots • new growth

| County            | Laboratory<br>Confirmed<br>Cases | Active Cases | Recovered<br>Cases | Deaths |
|-------------------|----------------------------------|--------------|--------------------|--------|
| Harnett<br>County | 1987                             | 269          | 1605               | 51     |
|                   |                                  |              |                    |        |

\*Data reported as of September 18, 2020